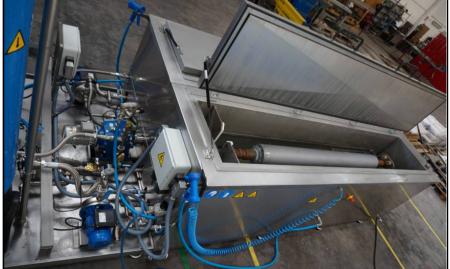

## 2S-ICM-500

| Water Capacity                 | 525 litres per tank                                                         |
|--------------------------------|-----------------------------------------------------------------------------|
| Ultrasound Power               | 28 kHz - 4 Kw                                                               |
| Heating Power                  | 9 kW + 3 kW                                                                 |
| Each Tank<br>Internal Measures | 2500 x 500 x 420 mm                                                         |
| External Measures              | 5950 x 1680 x 2390 mm                                                       |
| US Tank Features               | Level control, Rinsing<br>Hose, Rotation System.                            |
| Rinse Tank Features            | Level control, Rinsing<br>Hose, Rotation System.<br>Activated Carbon Filter |
| Other Features                 | Demi Water generation plant (Reverse Osmosis)                               |