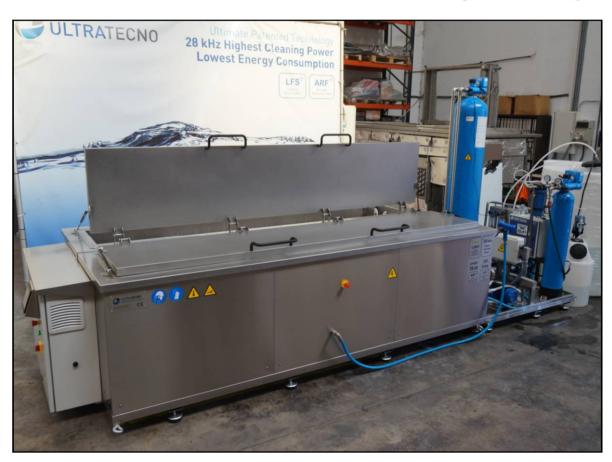

## 2S-ICM-500

| Water Capacity                 | 525 litres per tank                                                         |
|--------------------------------|-----------------------------------------------------------------------------|
| Ultrasound Power               | 28 kHz - 4 Kw                                                               |
| Heating Power                  | 9 kW + 3 kW                                                                 |
| Each Tank<br>Internal Measures | 2500 x 500 x 420 mm                                                         |
| External Measures              | 5950 x 1680 x 2390 mm                                                       |
| US Tank Features               | Level control, Rinsing<br>Hose, Rotation System.                            |
| Rinse Tank Features            | Level control, Rinsing<br>Hose, Rotation System.<br>Activated Carbon Filter |
| Other Features                 | Demi Water generation plant (Reverse Osmosis)                               |