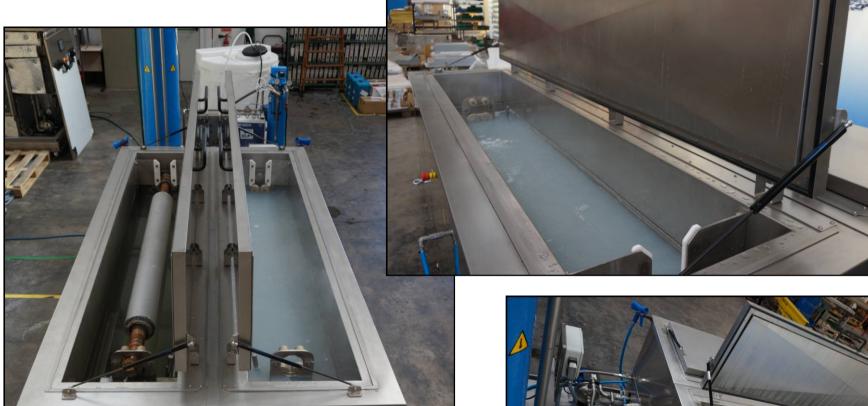

## 2S-ICM-500

| Water Capacity                 | 525 litres per tank                                                         |
|--------------------------------|-----------------------------------------------------------------------------|
| Ultrasound Power               | 28 kHz - 4 Kw                                                               |
| Heating Power                  | 9 kW + 3 kW                                                                 |
| Each Tank<br>Internal Measures | 2500 x 500 x 420 mm                                                         |
| External Measures              | 5950 x 1680 x 2390 mm                                                       |
| US Tank Features               | Level control, Rinsing<br>Hose, Rotation System.                            |
| Rinse Tank Features            | Level control, Rinsing<br>Hose, Rotation System.<br>Activated Carbon Filter |
| Other Features                 | Demi Water generation plant (Reverse Osmosis)                               |